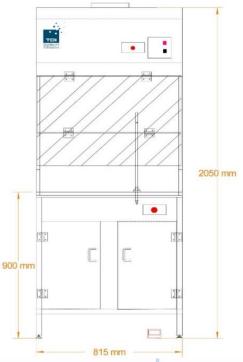

# FORMALDEHYDE DISPENSING STATION

| The control that provide                        |                                                                          |
|-------------------------------------------------|--------------------------------------------------------------------------|
| MODEL                                           | 00-ESTACION-FORM                                                         |
| Work area (mm) (High x Width x Depth)           | 790 X 800 X 25                                                           |
| External dimensions (mm) (High x Width x Depth) | 1050 X 815 X 730                                                         |
| Height Surface Work                             | 900 mm                                                                   |
| Maximum opening two steps                       | 400 mm y 770 mm                                                          |
| Barrier velocity                                | 0,3 0,8 m/s                                                              |
| Noise                                           | = 60 dB</td                                                              |
| Outlet                                          | PVC maximum lenght 4 meters                                              |
| Outlet diamenter OPTIONAL                       | 250 mm                                                                   |
| Net Weight (kg)                                 | 180                                                                      |
| Material                                        | Exterior of epoxy painted steel sheets. Surface Stainless Steel AISI 304 |
| Control                                         | Aspiration speed regulator                                               |
| Filter                                          | CARBON ACTIVATED FOR FORMALDEHYDE                                        |
| Fluorecent lamp                                 | LED                                                                      |
| Powe consumption                                | 400 W                                                                    |
| Powe supply                                     | 220 v, 50 h z± 10% ; 110 v , 60 Hz) Protection IP44                      |
| Formaldehido Pumping                            | Pump for formolin with flow max 1.3l/hour. Adjustable                    |
| Deposit formaldehyde                            | Capacity up to 25 liters. Includes stopper with aeration valve.          |
| Pumping Action                                  | Includes Pedal to operate the pumping.                                   |
|                                                 |                                                                          |