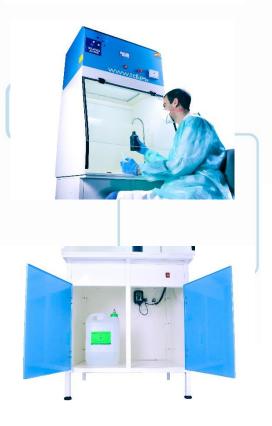

It is designed to give total protection to the operator.

#### **WORKING PRINCIPLE OF THE STATION**

- STATION FORM is designed around our FAGV gas extraction materials, ensuring maximum protection for the user.
- By design it facilitates full access to the work area.
- Equipped with high performance motors and adjustable speed.
- Activated carbon filter (up to 10 Kg) specific for FORMALDEHIDO with high holding capacity.
- The customer's original chemical container (up to 25L) is placed on the bottom shelf and connected to a pumping system that by pressing a switch button or pedal, pumps formaldehyde into the work area faucet.