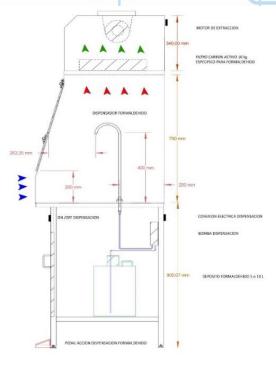

#### **WORKING PRINCIPLE OF THE STATION**

- STATION FORM is designed around our FAGV gas extraction materials, ensuring maximum protection for the user.
- By design it facilitates full access to the work area.
- Equipped with high performance motors and adjustable speed.
- Activated carbon filter (up to 10 Kg) specific for FORMALDEHIDO with high holding capacity.
- The customer's original chemical container (up to 25L) is placed on the bottom shelf and connected to a pumping system that by pressing a switch button or pedal, pumps formaldehyde into the work area faucet.

# FORMALDEHYDE DISPENSING STATION

| The control that provide                        |                                                                          |
|-------------------------------------------------|--------------------------------------------------------------------------|
| MODEL                                           | 00-ESTACION-FORM                                                         |
| Work area (mm) (High x Width x Depth)           | 790 X 800 X 25                                                           |
| External dimensions (mm) (High x Width x Depth) | 1050 X 815 X 730                                                         |
| Height Surface Work                             | 900 mm                                                                   |
| Maximum opening two steps                       | 400 mm y 770 mm                                                          |
| Barrier velocity                                | 0,3 0,8 m/s                                                              |
| Noise                                           | = 60 dB</td                                                              |
| Outlet                                          | PVC maximum lenght 4 meters                                              |
| Outlet diamenter OPTIONAL                       | 250 mm                                                                   |
| Net Weight (kg)                                 | 180                                                                      |
| Material                                        | Exterior of epoxy painted steel sheets. Surface Stainless Steel AISI 304 |
| Control                                         | Aspiration speed regulator                                               |
| Filter                                          | CARBON ACTIVATED FOR FORMALDEHYDE                                        |
| Fluorecent lamp                                 | LED                                                                      |
| Powe consumption                                | 400 W                                                                    |
| Powe supply                                     | 220 v, 50 h z± 10% ; 110 v , 60 Hz) Protection IP44                      |
| Formaldehido Pumping                            | Pump for formolin with flow max 1.3l/hour. Adjustable                    |
| Deposit formaldehyde                            | Capacity up to 25 liters. Includes stopper with aeration valve.          |
| Pumping Action                                  | Includes Pedal to operate the pumping.                                   |
|                                                 |                                                                          |